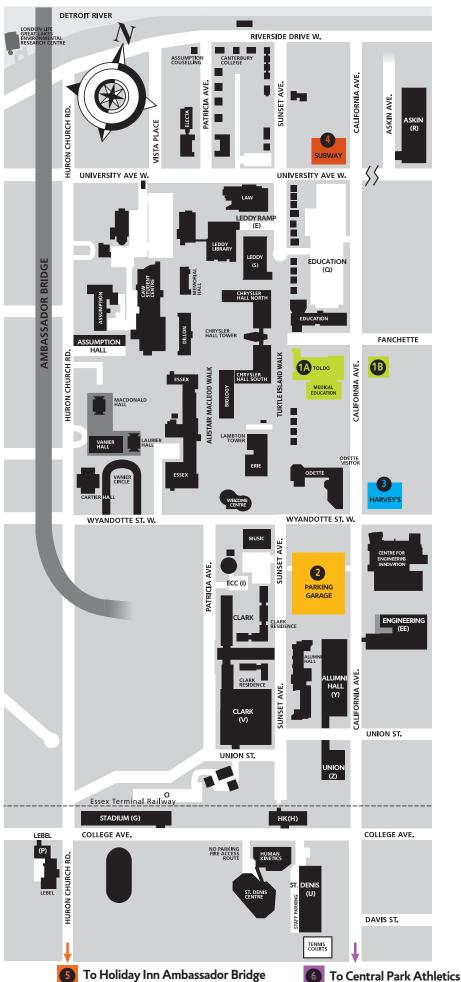

#### Green

The Roger Neilson's Coaching Clinic (RNCC) is held at Toldo Health Centre.

- Toldo is located at the corner of California Avenue and Fanchette Street.

#### Green

If you want to drop someone off at Toldo, this is the best place to drop them off.

#### Yellow - Parking

Parking for everyone is recommended here:

Main Parking Garage, 638 Sunset Avenue, Windsor ON

- This garage is a 4 minute walk to the Toldo Health Centre.
- Parking is \$10/day.
- You pay upon exiting the garage.
- Cash not accepted pay by credit card.

#### Blue

Harvey's

2380 Wyandotte Street West, Windsor ON

Subway

2424 University Street West, Windsor, ON

### Orange

To Holiday Inn Ambassador Bridge 1855 Huron Church Road, Windsor, ON

- The Holiday Inn is a 7 minute drive from **Toldo Health Centre** 

#### 6 Purple

To Central Park Athletics 3400 Grand Marais Rd E. Windor, ON N8W 1W7 Ph: 519-944-8000

- Central Park Athletics ice rink is a 15 minute drive from Toldo Health Centre